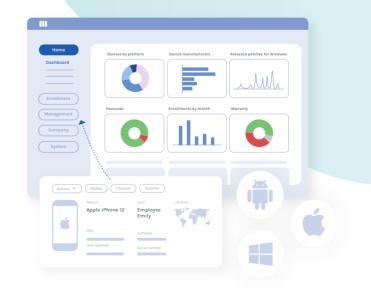

### Manage your devices smarter with Miradore

Miradore makes it easy to manage the diverse mix of smartphones, tablets, and laptops used in today's modern workplaces. It has all the right features for effective Android, Apple, and Windows management in a single, easy-to-use platform that scales to your needs.

- Cloud-based MDM/UEM solution
- For mobile devices and workstations
- For Android, iOS, macOS, Windows

# All the right features for efficient device management

- View real-time device data and analytics
- · Control and manage devices in one place
- Secure company data and assets
- Manage applications on devices
- Automate device setups
- Offer remote support for device users